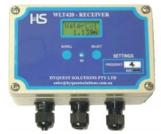

r level, current measurement, tip count and other parameters

## Specifications

- Transmitter Inputs:
  - 4-20mA Input (12 bit resolution: 256 samples over 1 sec)
  - 1 Digital input TBRG Typical
- Receiver Outputs:
  - 4-20mA Output (16 bit resolution)
  - 1 Digital output (open collector)
- Indicators:
  - WLT420T- Transmitter Status LED indicator
  - WLT420R -Receiver Status LED + 8 char x 2 line LCD
- Controls: WLT420R- Receiver Scroll + Select pushbuttons
- Connections: Screwless Terminals
- Radio Frequency
  US 905.5 to 912.5MHz

- AUS 917.5 to 924.5MHz
- Transmit Power: 10mW
- Range: 1km (0.62 miles) line of sight
- Dimensions: 125mm x 80mm x 57mm (L x W x D)
- Weight: 600 grams
- Environmental: -40C to + 70C at 95% RH Non Condensing
- Enclosure: Aluminium waterproof housing IP67



WLT420-RX Water Level Receiver



#### WLT420-TX Water Level Transmitter

N.B. Specifications are subject to change at any time without notice.



# Contact Us

#### General Enquiries (Australia)

Phone: +61 2 9601 2022 Email: sales@hyquestsolutions.com.au Web: www.hyquestsolutions.com.au

#### General Enquiries (New Zealand)

Phone: +64 (0) 7 857 0810 Email: sales@hyquestsolutions.co.nz Web: www.hyquestsolutions.co.nz