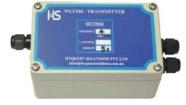

#### WLT420-TX Water Level Transmitter

N.B. Specifications are subject to change at any time without notice.