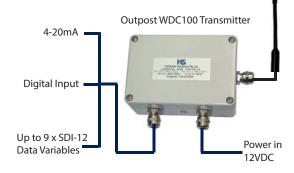

# General Description

The HyQuest Solutions Wireless Data Collector WDC100 has been designed using surface mount technology to provide a very small, ultra low power wireless SDI-12 and 4-20mA transmitter / SDI-12 receiver network that can be used in harsh environments for extended periods.

The Wireless Data Collector's primary purpose is to periodically measure various signals at remote locations, including a 4-20mA transducer, up to 9 x SDI-12 data variables and a digital contact closure (rainfall or flow meter input) and to wirelessly transmit the data to a central location and make the data available to a data logger via an SDI-12 interface. A central receiver can collect data from up to 8 separate transmitters, each with a very low power consumption (typically 200uA while asleep) which makes it ideal for remote sites where long battery life is important. The receiver also has an LCD + keys to display the data and set configura-

# Specifications

- Transmitter:
  - 4-20mA Input
  - 16 bit resolution
  - 8 samples over 1 sec
- Transmitter Inputs:
  - 1 x 4-20mA
  - 1 x Digital Input
  - 9 x SDI-12 inputs
  - Volume Calculated from 4-20mA
    Water Level
  - Battery Voltage
- Receiver Inputs
  - 1 x 4-20mA
  - 1 x Digital Input
  - Battery Voltage
  - Volume Calculated from 4-20mA
    Water Level
- Indicators
  - WDC100 Transmitter; Status LED indicator
  - WDC100 Receiver;128 x 64 Graphics
- Controls WDC100 Receiver; 4 x Push-