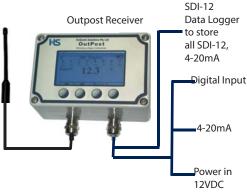

The Wireless Data Collector's primary purpose is to periodically measure various signals at remote locations, including a 4-20mA transducer, up to 9 x SDI-12 data variables and a digital contact closure (rainfall or flow meter input) and to wirelessly transmit the data to a central location and make the data available to a data logger via an SDI-12 interface. A central receiver can collect data from up to 8 separate transmitters, each with a very low power consumption (typically 200uA while asleep) which makes it ideal for remote sites where long battery life is important. The receiver also has an LCD + keys to display the data and set configura-

## **Features**

tion parameters.

- 8 selectable frequencies 916.5 MHz to 923.5 MHz
- Licence free Band
- Central receiver which can collect data from up to 8 separate transmitters

- Accepts different input signals, Digital, 4-20mA and SDI-12.
- Receiver has LCD + Keys to display the data and set configuration parameters
- Robust waterproof aluminium enclosure (IP67)
- User friendly software with basic data reporting functionality

# Specifications

- Transmitter:
  - 4-20mA Input
  - 16 bit resolution
  - 8 samples over 1 sec
- Transmitter Inputs:
  - 1 x 4-20mA
  - 1 x Digital Input
  - 9 x SDI-12 inputs
  - Volume Calculated from 4-20mA
    Water Level
  - Battery Voltage
- Receiver Inputs
  - 1 x 4-20mA
  - 1 x Digital Input
  - Battery Voltage
  - Volume Calculated from 4-20mA
    Water Level
- Indicators
  - WDC100 Transmitter; Status LED indicator
  - WDC100 Receiver;128 x 64 Graphics
- Controls WDC100 Receiver; 4 x Push-