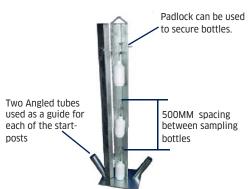

#### **Specifications**

- Container:
  - Material: High Density Polyethylene
  - Size: 1 Litre, 2.5 Litres, 4 Litres

- Intake and Exhaust tubes:
  - Material: Stainless Steel
  - Mounting Angle Assembly:
- Material: Galvanised Steel
  - RSS/3 (1.5 m , 3 bottles of 1 litre container only)
  - RSS/5 (2.5 m, 5 bottles of 1 litre container only)

Two starpost used to secure RSS/3 or RSS/5 assembly in

Model RSS/3 & RSS/5 RISING STAGE SAMPLER

N.B. Specifications are subject to change at any time without notice.