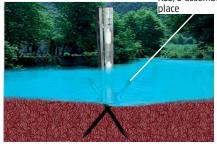

Two starpost used to secure RSS/3 or RSS/5 assembly in

Model RSS/3 & RSS/5 RISING STAGE SAMPLER

N.B. Specifications are subject to change at any time without notice.