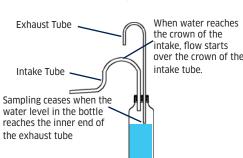

## Operation

As the water rises in the stream it reaches the crown of the intake, flow starts over the crown, and begins to fill the bottle. Sampling ceases when the level of the water in the bottle reaches the inner end of the air exhaust then prevents circulation through the sampler. An air-lock also forms in the intake and prevents enrichment of the sample from water flowing back and forward in the intake and transporting sediment into the sample container