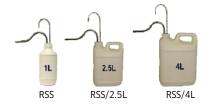

#### Features

- Plastic Containers Available in different sizes (1 litre, 2.5 litres and 4 litres)
- Stands only available with 1 litre container
- Inlet and Outlet Stainless Steel tubes
- Easy to Install and Maintain
- Optional Galvanised Steel Mounting Assembly

#### **Specifications**

- Container:
  - Material: High Density Polyethylene
  - Size: 1 Litre, 2.5 Litres, 4 Litres

- Intake and Exhaust tubes:
  - Material: Stainless Steel
  - Mounting Angle Assembly:
- Material: Galvanised Steel
  - RSS/3 (1.5 m , 3 bottles of 1 litre container only)
  - RSS/5 (2.5 m, 5 bottles of 1 litre container only)