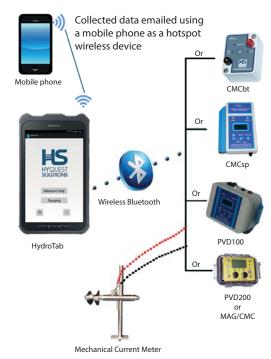

# General Description

The HydroTab consists of software developed and supported by HyQuest Solutions combined with the respected "Samsung Galaxy Tab Active" hardware (Model SM-T360), especially designed for harsh environments and use by tradepersons. The Tablet communicates via Bluetooth to the HyQuest Solutions' CMCsp, PVD100, PVD200, MAG/CMC and CMCbt Current Meter Counters.

Direct water velocity measurements may be taken, or full river gauging data may be collected, calculated, displayed and emailed back to the office.

The HydroTab Application has a Spanish (US) translation available – simply select "Española (Estados Unidos)" from the list of tablet Setting languages.

## Features

- User friendly
- Direct measure or stream gauging
- Bluethooth communication
- Easily paired with the CMCbt
- Can be used with existing HyQuest Bluetooth Counter