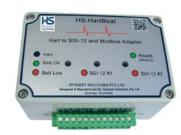

## General

The HyQuest Solutions "HART to SDI-12 / Modbus Interface" allows any 4-20mA HART device to be connected to an SDI-12 data logger and/or and RS485 Modbus RTU providing the best accuracy available from the HART protocol.The Hartbeat is available in two models, HBT1 and HBT1 Plus. (See the seperate HBT1 Plus bulletin for details).

## **Features**

- SDI-12 and/or RS485 Interface
- LED status indicators
- Light weight plastic enclosure (IP65)
- User selectable options

- Full operation Hart on @ 4mA = 18 mA
- Full operation Hart on @ 20mA = 44 mA max
- Hart Interface
  - +16V DC (Even when power source is +10V)
  - Current limited to 30mA in the event of a short circuit.
  - Uses Hart commands to retrieve info and also set configuration.
  - (Allows connection of external Vega Connect Master by providing +16V DC power and no comms - DIP Sw selection)
- Interface #1 SDI-12 (Conforms to SDI-12 V1.3)
- Interface #2 Select via DIP switch 1-1, either :
  - SDI-12 V1.3 OR
  - RS485 (2 wire) Modbus interface
- Indicators
- LED 1 Blue = Hart Comms
  - Red = Battery Low
  - Green = Battery OK
- LED 2 Red = SDI-12 #1 comms
- LED 3
  - Red = SDI-12 #2 comms
  - Green = Modbus comms

#### MODEL HBT1

- User Selectable Options Internal DIP Switches (refer to instruction manual for details)
- Connection: Plug-in 12 way screw terminals and Plug-in 3, way screw terminals (refer to instruction manual for details.
- Operating Temperature -40°C to +70°C
- Environmental IP65
- Dimensions
  - 120mm x 90mm x 55mm (L x W x D)